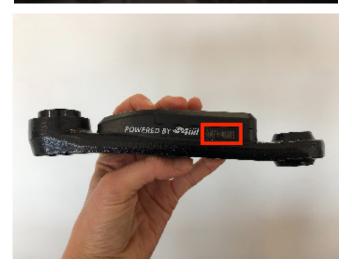

**PAIRED DEVICES** 

4. Once selected, a pop-up menu will be shown. Choose the powermeter corresponding to the ANT+ID.

**NOTE:** The ANT+ ID can be found on the side of the powermeter.