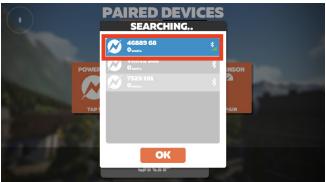

- 1. Spin the crank arm 3-4 times to wake up the powermeter.
- 2. Open the Zwift app and log into your account. Once logged in, you will be taken to the "PAIRED DEVICES" page.
- On the Paired Devices page, choose "POWER SOURCE".

**PAIRED DEVICES** 

4. Once selected, a pop-up menu will be shown. Choose the powermeter corresponding to the ANT+ID.

**NOTE:** The ANT+ ID can be found on the side of the powermeter.